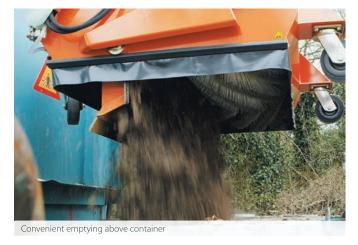

## **FEATURES**

- ✓ Central control and protection of the entire hydraulic system:

  The hydroblock contains all of the hydraulic control and safety elements such as an overpressure valve, protection against sweeping roller overrun, switch valve for the collection container and connection options for the rotary side bruhes. The premium hydroblock is optionally available.
- Large quantities can be swept without interruption coarse dirt and/or fine dust: Internal collection container with a large capacity.
- ✓ **Optimal guidance on the ground due to sturdy wheels:** Super elastic wheels Ø 200 x 80 mm, as well as a third support wheel Ø 250 x 80 mm and level compensation.
- ✓ **Convenient emptying of the dirt trough:** High emptying above container.
- Convincing cleaning results on smooth floor coverings, fine dust or interior cleaning:
   Stepless spindel adjustment of the main brush.