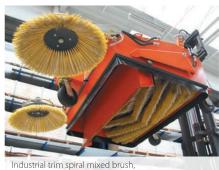

## Fully encapsulated machine housing with main brush Ø 660 mm

The bema 40 Industry is the perfect sweeper for interior and exterior cleaning. Dust-free operation is largely achieved due to the fully encapsulated machine housing. Further minimisation of dust generation is possible by the activation of an optional water spray unit. The special main brush easily pick up stubborn coarse dirt as well as fine dust.

## **FEATURES IN DETAIL**

arranged in a V-shape

Hydroblock, hose cabinet and spindel adjustment

Locking on the forklift