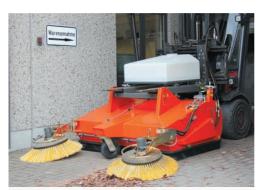

## Fully encapsulated machine housing with main brush Ø 660 mm

The bema 40 Industry is the perfect sweeper for interior and exterior cleaning. Dust-free operation is largely achieved due to the fully encapsulated machine housing. Further minimisation of dust generation is possible by the activation of an optional water spray unit. The special main brush easily pick up stubborn coarse dirt as well as fine dust.

## **FEATURES**

- ✓ Central control and protection of the entire hydraulic system:

  The hydroblock contains all of the hydraulic control and safety elements such as an overpressure valve, protection against sweeping roller overrun, switch valve for the collection container and connection options for the rotary side bruhes. The premium hydroblock is optionally available.
- Large quantities can be swept without interruption coarse dirt and/or fine dust: Internal collection container with a large capacity.
- ✓ **Optimal guidance on the ground due to sturdy wheels:** Super elastic wheels Ø 200 x 80 mm, as well as a third support wheel Ø 250 x 80 mm and level compensation.
- ✓ **Convenient emptying of the dirt trough:** High emptying above container.
- Convincing cleaning results on smooth floor coverings, fine dust or interior cleaning:
   Stepless spindel adjustment of the main brush.