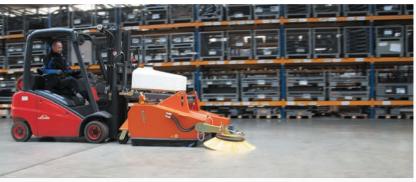

## Fully encapsulated machine housing with main brush Ø 660 mm

The bema 40 Industry is the perfect sweeper for interior and exterior cleaning. Dust-free operation is largely achieved due to the fully encapsulated machine housing. Further minimisation of dust generation is possible by the activation of an optional water spray unit. The special main brush easily pick up stubborn coarse dirt as well as fine dust.

## **FEATURES**

- ✓ Central control and protection of the entire hydraulic system:

  The hydroblock contains all of the hydraulic control and safety elements such as an overpressure valve, protection against sweeping roller overrun, switch valve for the collection container and connection options for the rotary side bruhes. The premium hydroblock is optionally available.
- Large quantities can be swept without interruption coarse dirt and/or fine dust: Internal collection container with a large capacity.
- ✓ **Optimal guidance on the ground due to sturdy wheels:** Super elastic wheels Ø 200 x 80 mm, as well as a third support wheel Ø 250 x 80 mm and level compensation.
- ✓ **Convenient emptying of the dirt trough:** High emptying above container.
- Convincing cleaning results on smooth floor coverings, fine dust or interior cleaning:
   Stepless spindel adjustment of the main brush.