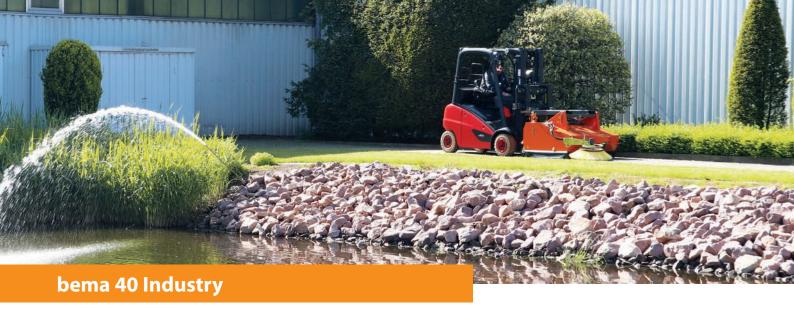

## LARGELY DUST-FREE OPERATION

## Fully encapsulated machine housing with main brush Ø 660 mm

The bema 40 Industry is the perfect sweeper for interior and exterior cleaning. Dust-free operation is largely achieved due to the fully encapsulated machine housing. Further minimisation of dust generation is possible by the activation of an optional water spray unit. The special main brush easily pick up stubborn coarse dirt as well as fine dust.