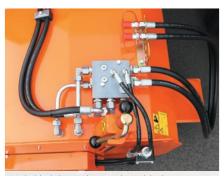

## **FEATURES**

- ✓ Central control and protection of the entire hydraulic system:

  The hydroblock contains all of the hydraulic control and safety elements such as an overpressure valve, protection against sweeping roller overrun, switch valve for the collection container and connection options for the rotary side bruhes. The premium hydroblock is optionally available.
- Large quantities can be swept without interruption coarse dirt and/or fine dust: Internal collection container with a large capacity.
- ✓ **Optimal guidance on the ground due to sturdy wheels:** Super elastic wheels Ø 200 x 80 mm, as well as a third support wheel Ø 250 x 80 mm and level compensation.
- ✓ **Convenient emptying of the dirt trough:** High emptying above container.
- Convincing cleaning results on smooth floor coverings, fine dust or interior cleaning:
   Stepless spindel adjustment of the main brush.

## **FEATURES IN DETAIL**

arranged in a V-shape

Hydroblock, hose cabinet and spindel adjustment

Locking on the forklift