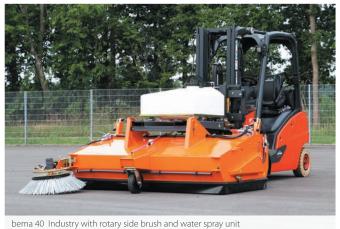

### **OPTIONAL EQUIPMENT**

Water spray unit main brush, rotary side brushes

Rotary side brushes with bema SideControl

bema Control from 3 functions available

bema 40 Industry in use outside